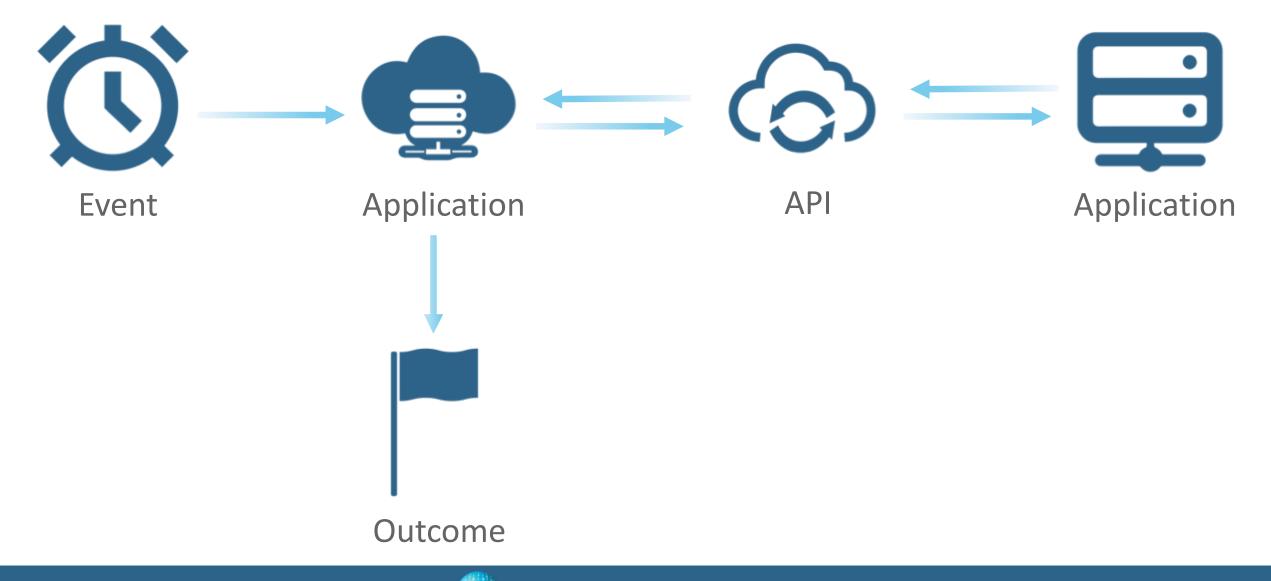

## **Robotic Process Automation:** *Opportunity*

## **Robotic Process Automation: Opportunity**