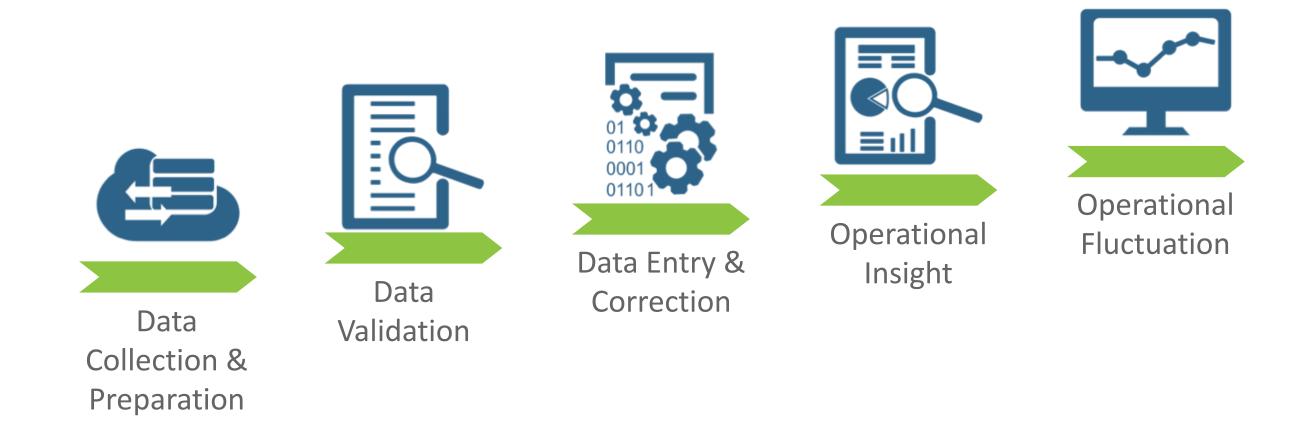

#### **General Business Examples**

Employee onboarding Password resets Account reconciliation Compliance reporting System integration A/P invoice entry Claims verification EFT or ACH processing

Rekeying data ("dirty" interface) – no APIs Add missing functionality to a system One person enters data from multiple systems Payroll tax deposits Account verification Customer service Social media review Web data collection Document management Industry reporting Chat bots

Review all files for a certain issue Convert unstructured data to structured data Manual checking, decisions and calculations