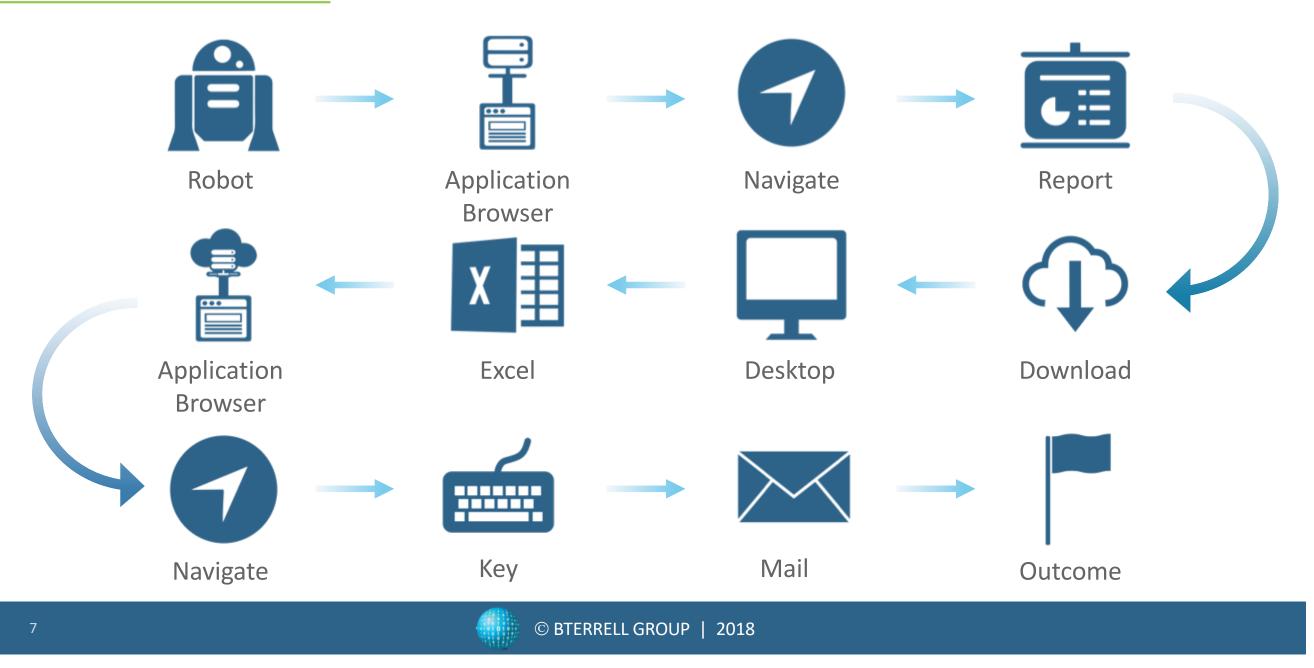

## **Robotic Process Automation:** *Opportunity*

## **Robotic Process Automation: Opportunity**

#### **General Business Examples**

Employee onboarding Password resets Account reconciliation Compliance reporting System integration A/P invoice entry Claims verification EFT or ACH processing

Rekeying data ("dirty" interface) – no APIs Add missing functionality to a system One person enters data from multiple systems Payroll tax deposits Account verification Customer service Social media review Web data collection Document management Industry reporting Chat bots

Review all files for a certain issue Convert unstructured data to structured data Manual checking, decisions and calculations