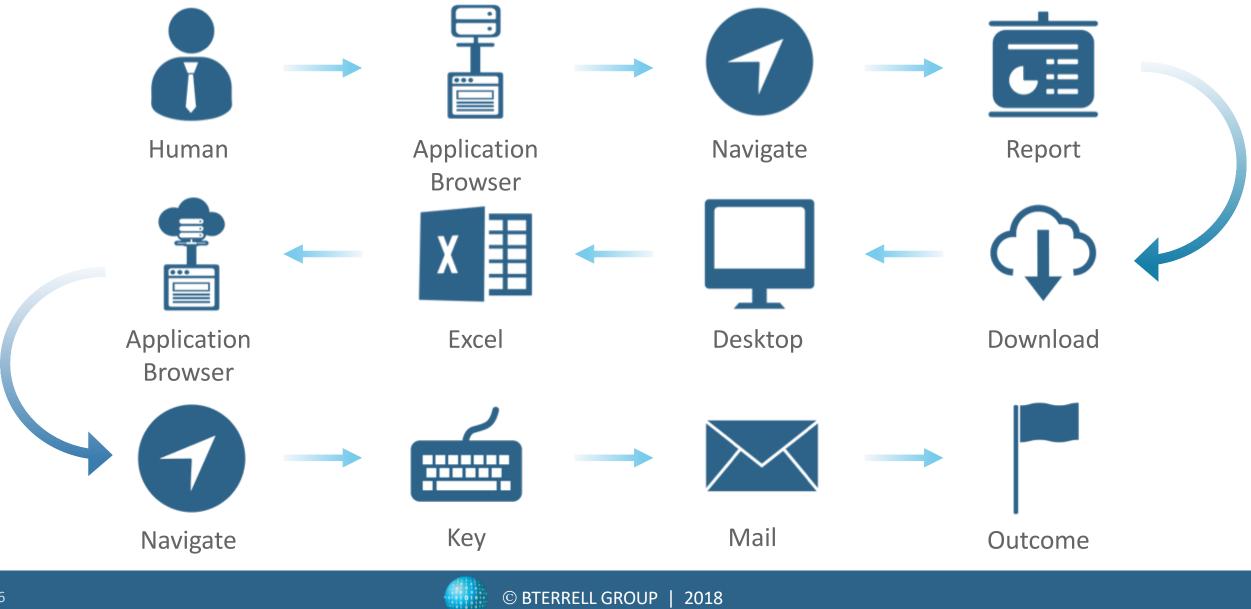

## **Robotic Process Automation:** *Opportunity*

## **Robotic Process Automation: Opportunity**

#### **General Business Examples**

Employee onboarding Password resets Account reconciliation Compliance reporting System integration A/P invoice entry Claims verification EFT or ACH processing

Rekeying data ("dirty" interface) – no APIs Add missing functionality to a system One person enters data from multiple systems Payroll tax deposits Account verification Customer service Social media review Web data collection Document management Industry reporting Chat bots

Review all files for a certain issue Convert unstructured data to structured data Manual checking, decisions and calculations